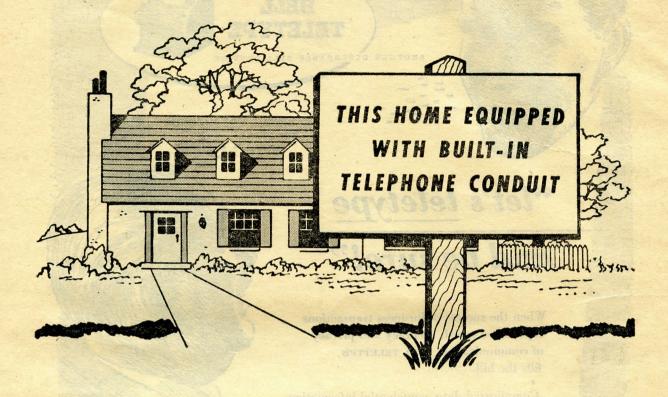

Plan for Concealed Telephone Wiring . . . it adds convenience and value to your home . . . and the cost is small.

# PLAN AHEAD FOR TELEPHONE SERVICE

WISE HOME PLANNERS are including provisions for telephone outlets and conduit for concealed telephone wiring right in their building plans. It's a modern touch which adds greatly to the convenience and beauty of a new home.

MODERN CONSTRUCTION METHODS often make it impossible to feed wires through finished walls and floors in order to conceal them. Conduit (metal tubing or pipe), installed in the walls during construction, conceals the wires and provides for neat telephone outlets wherever you desire them . . . now or in the future.

FOR INFORMATION and free advisory service on built-in conduit to conceal telephone wiring, call your nearest Telephone Business Office.

There's nothing like a Long Distance call for getting business done quickly. Often the answer is as near as your telephone - and a Long Distance call establishes your business as "urgent".